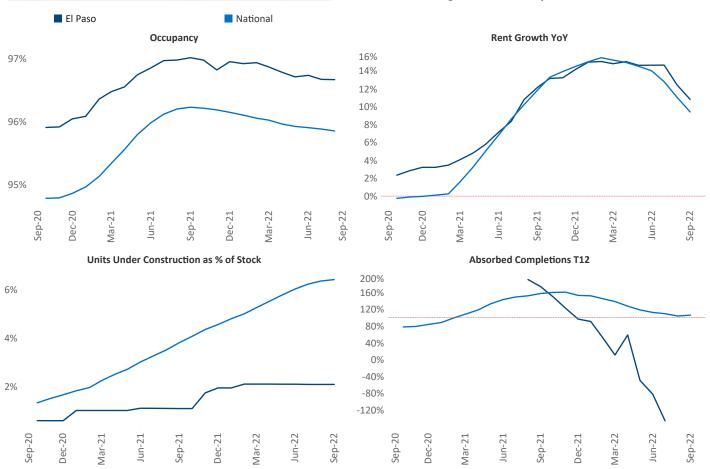

Ar

Lincoln National Forest

Alamogordo

Ar

Es2

Ar

**El Paso** is the **71st** largest multifamily market with **54,340** completed units and **7,490** units in development, **1,144** of which have already broken ground.

New lease asking **rents** are at \$1,013, up 10.8% ▲ from the previous year placing El Paso at 34th overall in year-over-year rent growth.

Multifamily housing **demand** has been negative with -69 ▼ net units absorbed over the past twelve months. This is down -460 ▼ units from the previous year's gain of 391 ▲ absorbed units.

Employment in El Paso has grown by 2.1% ▲ over the past 12 months, while hourly wages have risen by 9.3% ▲ YoY to \$22.91 according to the *Bureau of Labor Statistics*.