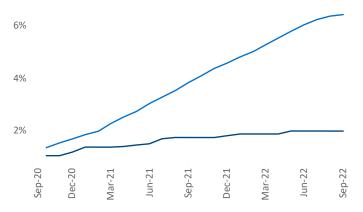

## Yardi Matrix

Jeff Adler Vice President Jeff.Adler@yardi.com

Contacts Liliana Malai Senior PPC Specialist <u>Liliana.Malai@yardi.com</u>

Detroit September 2022

**Detroit** is the **23rd** largest multifamily market with **218,659** completed units and **29,655** units in development, **4,333** of which have already broken ground.