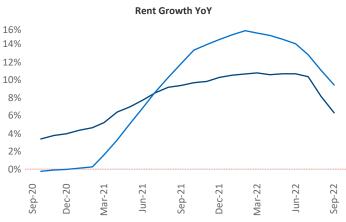

New lease asking **rents** are at **\$1,228**, up **6.2%** from the previous year placing Detroit at **109th** overall in year-over-year rent growth.

Multifamily housing **demand** has been positive with **968** ▲ net units absorbed over the past twelve months. This is down **-1,736** ▼ units from the previous year's gain of **2,704** ▲ absorbed units.