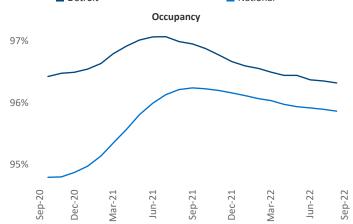

New lease asking **rents** are at **\$1,228**, up **6.2%** from the previous year placing Detroit at **109th** overall in year-over-year rent growth.

Multifamily housing **demand** has been positive with **968** ▲ net units absorbed over the past twelve months. This is down **-1,736** ▼ units from the previous year's gain of **2,704** ▲ absorbed units.