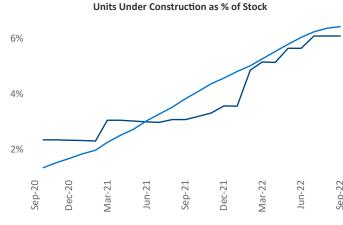

## Des Moines September 2022

**Des Moines** is the **80th** largest multifamily market with **45,063** completed units and **9,459** units in development, **2,742** of which have already broken ground.