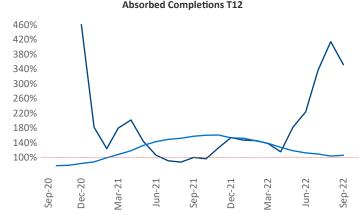

New lease asking **rents** are at \$1,077, up 5.4% ▲ from the previous year placing Des Moines at 114th overall in year-over-year rent growth.

Multifamily housing **demand** has been positive with **1,337** ▲ net units absorbed over the past twelve months. This is down **-572** ▼ units from the previous year's gain of **1,909** ▲ absorbed units.