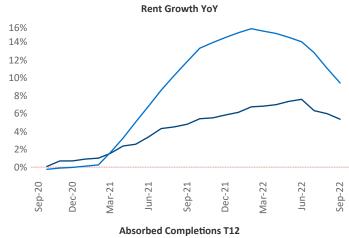

New lease asking **rents** are at \$1,077, up 5.4% ▲ from the previous year placing Des Moines at 114th overall in year-over-year rent growth.

Multifamily housing **demand** has been positive with **1,337** ▲ net units absorbed over the past twelve months. This is down **-572** ▼ units from the previous year's gain of **1,909** ▲ absorbed units.