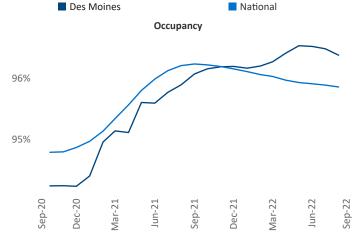

New lease asking **rents** are at \$1,077, up 5.4% ▲ from the previous year placing Des Moines at 114th overall in year-over-year rent growth.

Multifamily housing **demand** has been positive with **1,337** ▲ net units absorbed over the past twelve months. This is down **-572** ▼ units from the previous year's gain of **1,909** ▲ absorbed units.