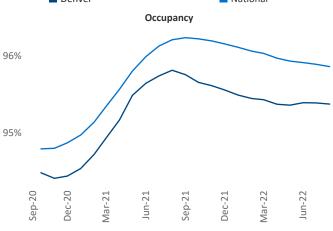

New lease asking **rents** are at \$1,931, up 8.1% ▲ from the previous year placing Denver at 81st overall in year-over-year rent growth.

Multifamily housing **demand** has been positive with **5,866** ▲ net units absorbed over the past twelve months. This is down **-6,728** ▼ units from the previous year's gain of **12,594** ▲ absorbed units.