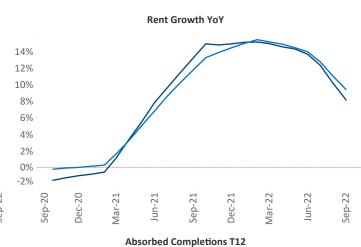

New lease asking **rents** are at \$1,931, up 8.1% ▲ from the previous year placing Denver at 81st overall in year-over-year rent growth.

Multifamily housing **demand** has been positive with **5,866** ▲ net units absorbed over the past twelve months. This is down **-6,728** ▼ units from the previous year's gain of **12,594** ▲ absorbed units.