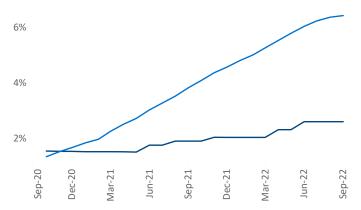

71

Wilmington

33)

2

Lon

T

Wash Court

Contacts

Liliana Malai Senior PPC Specialist Liliana.Malai@yardi.com

September 2022

Dayton is the 73rd largest multifamily market with 50,627 completed units and 8,309 units in development, 1,320 of which have already broken ground.

New lease asking **rents** are at **\$1,032**, up **9.5%** from the previous year placing Dayton at 51st overall in year-over-year rent growth.

Multifamily housing demand has been positive with 436 net units absorbed over the past twelve months. This is down **-1,393** ▼ units from the previous year's gain of **1,829** Absorbed units.

**Employment** in Dayton has grown by **1.7% •** over the past 12 months, while hourly wages have risen by 8.8% A YoY to \$28.93 according to the Bureau of Labor Statistics.













Dayton

## DISCLAIMER

ALTHOUGH EVERY EFFORT IS MADE TO ENSURE THE ACCURACY, TIMELINESS AND COMPLETENESS OF THE INFORMATION PROVIDED IN THIS PUBLICATION, THE INFORMATION IS PROVIDED "AS IS" AND YARDI MATRIX DOES NOT GUARANTEE, WARRANT, REPRESENT OR UNDERTAKE THAT THE INFORMATION PROVIDED IS CORRECT, ACCURATE, CURRENT OR COMPLETE. YARDI MATRIX IS NOT LIABLE FOR ANY LOSS, CLAIM, OR DEMAND ARISING DIRECTLY OR INDIRECTLY FROM ANY USE OR RELIANCE UPON THE INFORMATION CONTAINED HEREIN.

## **COPYRIGHT NOTICE**

This document, publication and/or presentation (collectively, 'document') is protected by copyright, trademark and other intellectual property laws. Use of this document is subject to the terms and conditions of Yardi Systems, Inc. dba Yardi Matrix's Terms of Use <a href="http://w