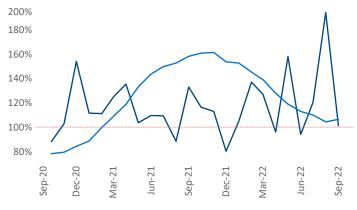

New lease asking **rents** are at **\$1,032**, up **9.5%** from the previous year placing Dayton at 51st overall in year-over-year rent growth.

Multifamily housing demand has been positive with 436 net units absorbed over the past twelve months. This is down **-1,393** ▼ units from the previous year's gain of **1,829** Absorbed units.