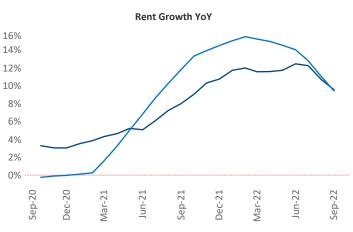

New lease asking **rents** are at **\$1,032**, up **9.5%** from the previous year placing Dayton at 51st overall in year-over-year rent growth.

Multifamily housing demand has been positive with 436 net units absorbed over the past twelve months. This is down **-1,393** ▼ units from the previous year's gain of **1,829** Absorbed units.