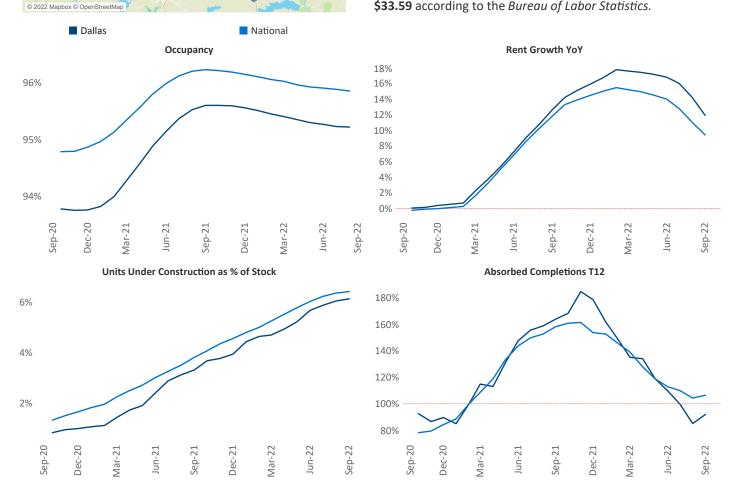

Multifamily housing **demand** has been positive with **21,937** ▲ net units absorbed over the past twelve months. This is down **-21,840** ▼ units from the previous year's gain of **43,777** ▲ absorbed units.

**Employment** in Dallas has grown by **6.9%** ▲ over the past 12 months, while hourly wages have risen by **5.1%** ▲ YoY to **\$33.59** according to the *Bureau of Labor Statistics*.