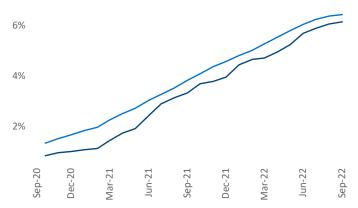

New lease asking **rents** are at **\$1,566**, up **11.9%** from the previous year placing Dallas at **18th** overall in year-over-year rent growth.

Multifamily housing **demand** has been positive with **21,937** ▲ net units absorbed over the past twelve months. This is down -**21,840** ▼ units from the previous year's gain of **43,777** ▲ absorbed units.