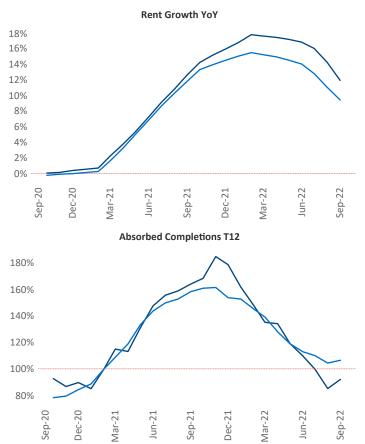

New lease asking **rents** are at **\$1,566**, up **11.9%** from the previous year placing Dallas at **18th** overall in year-over-year rent growth.

Multifamily housing **demand** has been positive with **21,937** ▲ net units absorbed over the past twelve months. This is down -**21,840** ▼ units from the previous year's gain of **43,777** ▲ absorbed units.