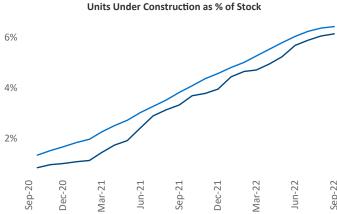

Jeff Adler Vice President Jeff.Adler@yardi.com

Liliana Malai Senior PPC Specialist Liliana.Malai@yardi.com

Contacts

Dallas September 2022

**Dallas** is the **1st** largest multifamily market with **841,170** completed units and **185,895** units in development, **51,631** of which have already broken ground.