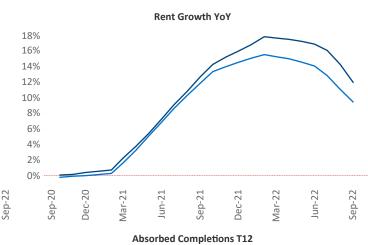

New lease asking **rents** are at \$1,566, up 11.9% ▲ from the previous year placing Dallas at 18th overall in year-over-year rent growth.

Multifamily housing **demand** has been positive with **21,937** ▲ net units absorbed over the past twelve months. This is down **-21,840** ▼ units from the previous year's gain of **43,777** ▲ absorbed units.