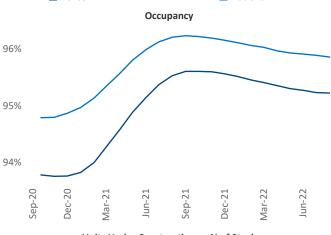

na Malai Senior PPC Specialist Liliana.Malai@yardi.com

Contacts

Dallas September 2022

**Dallas** is the **1st** largest multifamily market with **841,170** completed units and **185,895** units in development, **51,631** of which have already broken ground.

New lease asking **rents** are at \$1,566, up 11.9% ▲ from the previous year placing Dallas at 18th overall in year-over-year rent growth.

Multifamily housing **demand** has been positive with **21,937** ▲ net units absorbed over the past twelve months. This is down **-21,840** ▼ units from the previous year's gain of **43,777** ▲ absorbed units.

**Employment** in Dallas has grown by **6.9%** ▲ over the past 12 months, while hourly wages have risen by **5.1%** ▲ YoY to **\$33.59** according to the *Bureau of Labor Statistics*.