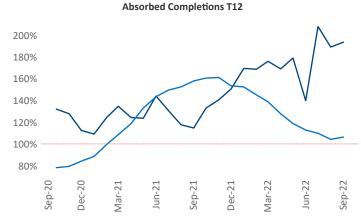

New lease asking rents are at \$1,232, up 10.1% ▲ from the previous year placing Columbus at 42nd overall in year-over-year rent growth.

Multifamily housing demand has been positive with **6,884** ▲ net units absorbed over the past twelve months. This is down -389 ▼ units from the previous year's gain of **7,273** ▲ absorbed units.