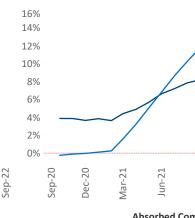

New lease asking rents are at \$1,232, up 10.1% ▲ from the previous year placing Columbus at 42nd overall in year-over-year rent growth.

Multifamily housing demand has been positive with **6,884** ▲ net units absorbed over the past twelve months. This is down -389 ▼ units from the previous year's gain of **7,273** ▲ absorbed units.