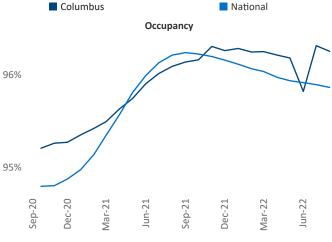

**Employment** in Columbus has grown by 2.3% ▲ over the past 12 months, while hourly wages have risen by 6.6% A YoY to \$28.81 according to the Bureau of Labor Statistics.

**Rent Growth YoY** 