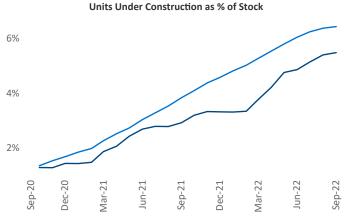

## Contacts

Liliana Malai

Vice President Senior PPC Specialist Liliana.Malai@yardi.com

Jeff Adler

Columbus

September 2022

Columbus is the 27th largest multifamily market with 190,332 completed units and 43,842 units in development, 10,420 of which have already broken ground.