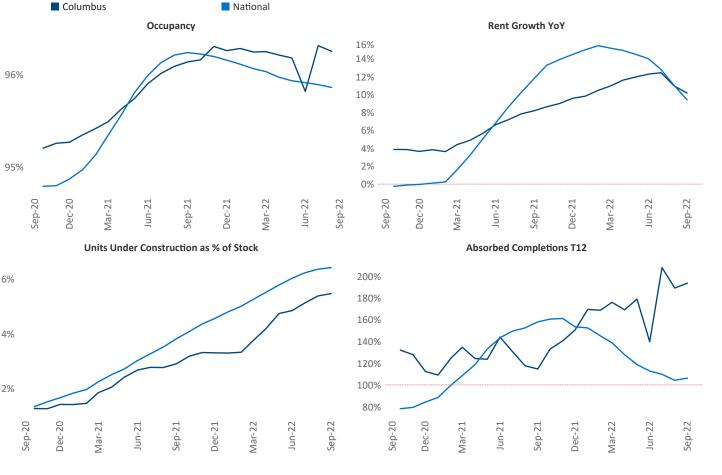

New lease asking **rents** are at **\$1,232**, up **10.1%** from the previous year placing Columbus at **42nd** overall in year-over-year rent growth.

Multifamily housing **demand** has been positive with 6,884▲ net units absorbed over the past twelve months. This is down -389▼ units from the previous year's gain of 7,273▲ absorbed units.

**Employment** in Columbus has grown by **2.3%** ▲ over the past 12 months, while hourly wages have risen by **6.6%** ▲ YoY to **\$28.81** according to the *Bureau of Labor Statistics*.