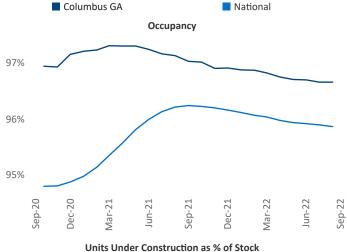

New lease asking **rents** are at \$1,187, up 6.7% ▲ from the previous year placing Columbus GA at 104th overall in year-over-year rent growth.

Multifamily housing **demand** has been positive with **153** ▲ net units absorbed over the past twelve months. This is down **-196** ▼ units from the previous year's gain of **349** ▲ absorbed units.