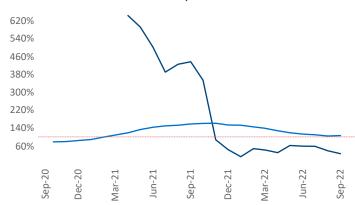

New lease asking **rents** are at \$1,187, up 6.7% ▲ from the previous year placing Columbus GA at 104th overall in year-over-year rent growth.

Multifamily housing **demand** has been positive with **153** ▲ net units absorbed over the past twelve months. This is down **-196** ▼ units from the previous year's gain of **349** ▲ absorbed units.