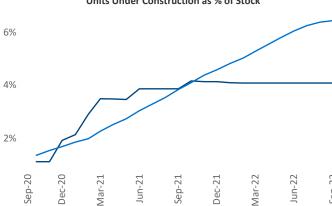

## Columbus GA September 2022

**Columbus GA** is the **94th** largest multifamily market with **34,408** completed units and **5,490** units in development, **1,401** of which have already broken ground.