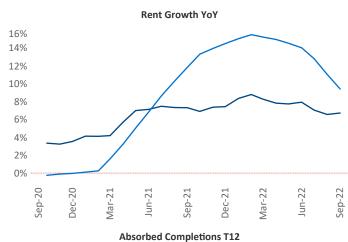

New lease asking **rents** are at \$1,187, up 6.7% ▲ from the previous year placing Columbus GA at 104th overall in year-over-year rent growth.

Multifamily housing **demand** has been positive with **153** ▲ net units absorbed over the past twelve months. This is down **-196** ▼ units from the previous year's gain of **349** ▲ absorbed units.