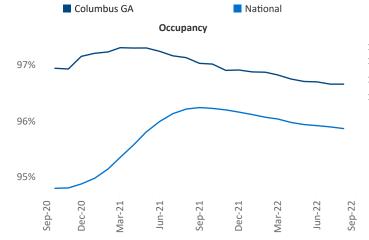

New lease asking **rents** are at **\$1,187**, up **6.7%** from the previous year placing Columbus GA at **104th** overall in year-over-year rent growth.

Multifamily housing **demand** has been positive with **153** ▲ net units absorbed over the past twelve months. This is down **-196** ▼ units from the previous year's gain of **349** ▲ absorbed units.