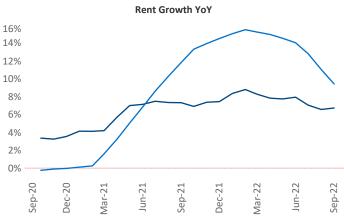

New lease asking **rents** are at **\$1,187**, up **6.7%** from the previous year placing Columbus GA at **104th** overall in year-over-year rent growth.

Multifamily housing **demand** has been positive with **153** ▲ net units absorbed over the past twelve months. This is down **-196** ▼ units from the previous year's gain of **349** ▲ absorbed units.