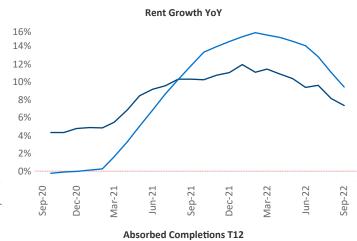

New lease asking **rents** are at \$1,357, up 7.4% ▲ from the previous year placing Columbia at 96th overall in year-over-year rent growth.

Multifamily housing **demand** has been positive with **307** ▲ net units absorbed over the past twelve months. This is down **-318** ▼ units from the previous year's gain of **625** ▲ absorbed units.