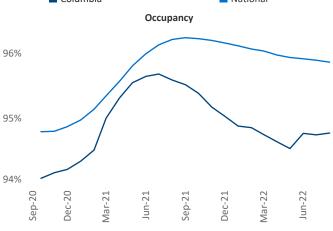

New lease asking **rents** are at \$1,357, up 7.4% ▲ from the previous year placing Columbia at 96th overall in year-over-year rent growth.

Multifamily housing **demand** has been positive with **307** ▲ net units absorbed over the past twelve months. This is down **-318** ▼ units from the previous year's gain of **625** ▲ absorbed units.