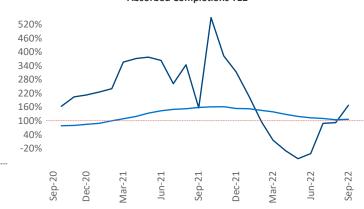

New lease asking **rents** are at \$1,357, up 7.4% ▲ from the previous year placing Columbia at 96th overall in year-over-year rent growth.

Multifamily housing **demand** has been positive with **307** ▲ net units absorbed over the past twelve months. This is down **-318** ▼ units from the previous year's gain of **625** ▲ absorbed units.