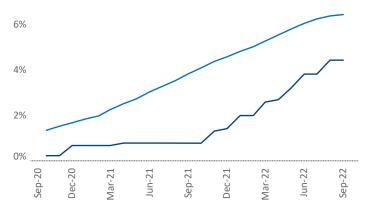

**Columbia** is the **78th** largest multifamily market with **47,065** completed units and **7,851** units in development, **2,083** of which have already broken ground.

New lease asking **rents** are at **\$1,357**, up **7.4%** from the previous year placing Columbia at **96th** overall in year-over-year rent growth.