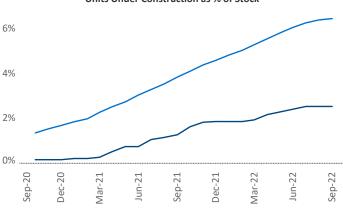

Employment in Cleveland - Akron has grown by 2.9% ▲ over the past 12 months, while hourly wages have risen by 5.1% ▲ YoY to \$30.17 according to the *Bureau of Labor Statistics*.

Units Under Construction as % of Stock