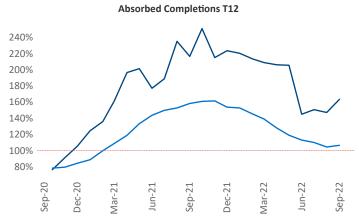

New lease asking **rents** are at \$1,132, up 8.5% ▲ from the previous year placing Cleveland - Akron at **73rd** overall in year-over-year rent growth.

Multifamily housing **demand** has been positive with **2,061** ▲ net units absorbed over the past twelve months. This is down **-980** ▼ units from the previous year's gain of **3,041** ▲ absorbed units.