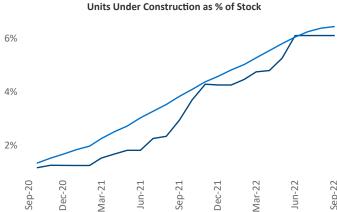

## Contacts

Jeff Adler Vice President Jeff.Adler@yardi.com Liliana Malai Senior PPC Specialist Liliana.Malai@yardi.com Cincinnati
September 2022

**Cincinnati** is the **43rd** largest multifamily market with **116,828** completed units and **25,827** units in development, **7,116** of which have already broken ground.