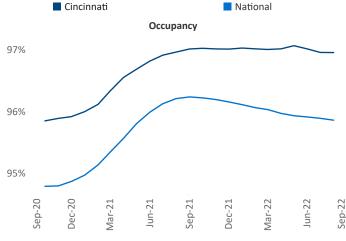

a Malai Senior PPC Specialist Liliana.Malai@yardi.com Cincinnati
September 2022

**Cincinnati** is the **43rd** largest multifamily market with **116,828** completed units and **25,827** units in development, **7,116** of which have already broken ground.

New lease asking **rents** are at \$1,245, up 10.8% ▲ from the previous year placing Cincinnati at 36th overall in year-over-year rent growth.

Multifamily housing **demand** has been positive with **1,398** ▲ net units absorbed over the past twelve months. This is down **-1,823** ▼ units from the previous year's gain of **3,221** ▲ absorbed units.

**Employment** in Cincinnati has grown by **0.7%** ▲ over the past 12 months, while hourly wages have risen by **5.7%** ▲ YoY to **\$30.71** according to the *Bureau of Labor Statistics*.











## **DISCLAIMER**

ALTHOUGH EVERY EFFORT IS MADE TO ENSURE THE ACCURACY, TIMELINESS AND COMPLETENESS OF THE INFORMATION PROVIDED IN THIS PUBLICATION, THE INFORMATION IS PROVIDED "AS IS" AND YARDI MATRIX DOES NOT GUARANTEE, WARRANT, REPRESENT OR UNDERTAKE THAT THE INFORMATION PROVIDED IS CORRECT, ACCURATE, CURRENT OR COMPLETE. YARDI MATRIX IS NOT LIABLE FOR ANY LOSS, CLAIM, OR DEMAND ARISING DIRECTLY OR INDIRECTLY FROM ANY USE OR RELIANCE UPON THE INFORMATION CONTAINED HEREIN.

## **COPYRIGHT NOTICE**

This document, publication and/or presentation (collectively, 'document') is protected by copyright, trademark and other intellectual property laws. Use of this document is subject to the terms and conditions of Yardi Systems, Inc. dba Yardi Matrix's Terms of Use <a href="http://www.y