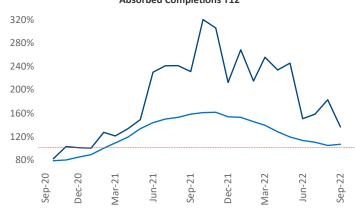

New lease asking **rents** are at \$1,245, up 10.8% ▲ from the previous year placing Cincinnati at 36th overall in year-over-year rent growth.

Multifamily housing **demand** has been positive with **1,398** ▲ net units absorbed over the past twelve months. This is down **-1,823** ▼ units from the previous year's gain of **3,221** ▲ absorbed units.