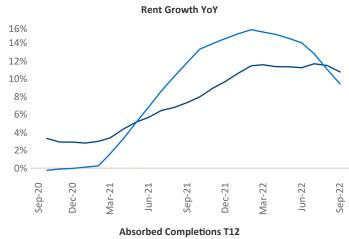

New lease asking **rents** are at \$1,245, up 10.8% ▲ from the previous year placing Cincinnati at 36th overall in year-over-year rent growth.

Multifamily housing **demand** has been positive with **1,398** ▲ net units absorbed over the past twelve months. This is down **-1,823** ▼ units from the previous year's gain of **3,221** ▲ absorbed units.