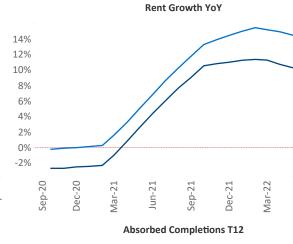

New lease asking **rents** are at \$1,795, up 6.7% ▲ from the previous year placing Chicago at **103rd** overall in year-over-year rent growth.

Multifamily housing **demand** has been positive with **11,049** ▲ net units absorbed over the past twelve months. This is down **-6,686** ▼ units from the previous year's gain of **17,735** ▲ absorbed units.