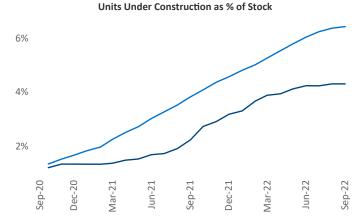

i Senior PPC Specialist <u>Liliana.Malai@yardi.com</u> Chicago September 2022

**Chicago** is the **7th** largest multifamily market with **382,642** completed units and **106,487** units in development, **16,485** of which have already broken ground.

New lease asking **rents** are at \$1,795, up 6.7% ▲ from the previous year placing Chicago at **103rd** overall in year-over-year rent growth.

Multifamily housing **demand** has been positive with **11,049** ▲ net units absorbed over the past twelve months. This is down **-6,686** ▼ units from the previous year's gain of **17,735** ▲ absorbed units.

**Employment** in Chicago has grown by **4.4%** ▲ over the past 12 months, while hourly wages have risen by **2.6%** ▲ YoY to **\$33.64** according to the *Bureau of Labor Statistics*.











## **DISCLAIMER**

ALTHOUGH EVERY EFFORT IS MADE TO ENSURE THE ACCURACY, TIMELINESS AND COMPLETENESS OF THE INFORMATION PROVIDED IN THIS PUBLICATION, THE INFORMATION IS PROVIDED "AS IS" AND YARDI MATRIX DOES NOT GUARANTEE, WARRANT, REPRESENT OR UNDERTAKE THAT THE INFORMATION PROVIDED IS CORRECT, ACCURATE, CURRENT OR COMPLETE. YARDI MATRIX IS NOT LIABLE FOR ANY LOSS, CLAIM, OR DEMAND ARISING DIRECTLY OR INDIRECTLY FROM ANY USE OR RELIANCE UPON THE INFORMATION CONTAINED HEREIN.

## **COPYRIGHT NOTICE**

This document, publication and/or presentation (collectively, 'document') is protected by copyright, trademark and other intellectual property laws. Use of this document is subject to the terms and conditions of Yardi Systems, Inc. dba Yardi Matrix's Terms of Use <a href="http://www.yardi