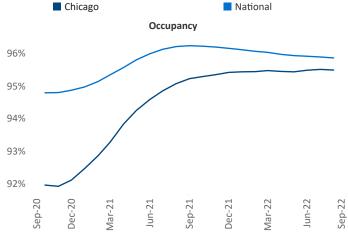

Malai Senior PPC Specialist <u>Liliana.Malai@yardi.com</u> Chicago September 2022

**Chicago** is the **7th** largest multifamily market with **382,642** completed units and **106,487** units in development, **16,485** of which have already broken ground.

New lease asking **rents** are at \$1,795, up 6.7% ▲ from the previous year placing Chicago at **103rd** overall in year-over-year rent growth.

Multifamily housing **demand** has been positive with **11,049** ▲ net units absorbed over the past twelve months. This is down **-6,686** ▼ units from the previous year's gain of **17,735** ▲ absorbed units.

**Employment** in Chicago has grown by **4.4%** ▲ over the past 12 months, while hourly wages have risen by **2.6%** ▲ YoY to **\$33.64** according to the *Bureau of Labor Statistics*.











## **DISCLAIMER**

ALTHOUGH EVERY EFFORT IS MADE TO ENSURE THE ACCURACY, TIMELINESS AND COMPLETENESS OF THE INFORMATION PROVIDED IN THIS PUBLICATION, THE INFORMATION IS PROVIDED "AS IS" AND YARDI MATRIX DOES NOT GUARANTEE, WARRANT, REPRESENT OR UNDERTAKE THAT THE INFORMATION PROVIDED IS CORRECT, ACCURATE, CURRENT OR COMPLETE. YARDI MATRIX IS NOT LIABLE FOR ANY LOSS, CLAIM, OR DEMAND ARISING DIRECTLY OR INDIRECTLY FROM ANY USE OR RELIANCE UPON THE INFORMATION CONTAINED HEREIN.

## **COPYRIGHT NOTICE**

This document, publication and/or presentation (collectively, 'document') is protected by copyright, trademark and other intellectual property laws. Use of this document is subject to the terms and conditions of Yardi Systems, Inc. dba Yardi Matrix's Terms of Use <a href="http://www.y