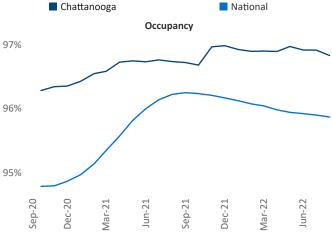

**Employment** in Chattanooga has grown by **1.7%** ▲ over the past 12 months, while hourly wages have risen by **5.6%** ▲ YoY to **\$24.55** according to the *Bureau of Labor Statistics*.

**Rent Growth YoY** 