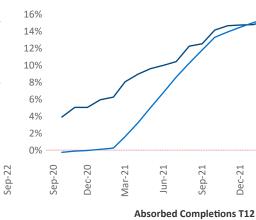

New lease asking **rents** are at \$1,308, up 13.1% ▲ from the previous year placing Chattanooga at 13th overall in year-over-year rent growth.

Multifamily housing **demand** has been positive with **36** ▲ net units absorbed over the past twelve months. This is down **-1,225** ▼ units from the previous year's gain of **1,261** ▲ absorbed units.