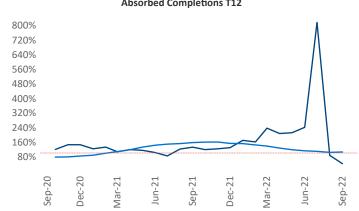

New lease asking **rents** are at \$1,308, up 13.1% ▲ from the previous year placing Chattanooga at 13th overall in year-over-year rent growth.

Multifamily housing **demand** has been positive with **36** ▲ net units absorbed over the past twelve months. This is down **-1,225** ▼ units from the previous year's gain of **1,261** ▲ absorbed units.