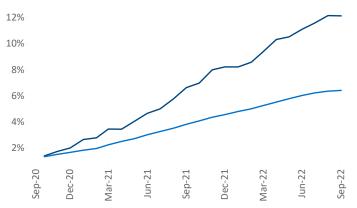

New lease asking **rents** are at **\$1,604**, up **10.4%** from the previous year placing Charlotte at **39th** overall in year-over-year rent growth.

Multifamily housing **demand** has been positive with **7,297** ▲ net units absorbed over the past twelve months. This is down -2,777 ▼ units from the previous year's gain of **10,074** ▲ absorbed units.