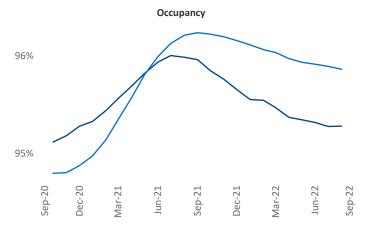

New lease asking **rents** are at **\$1,604**, up **10.4%** from the previous year placing Charlotte at **39th** overall in year-over-year rent growth.

Multifamily housing **demand** has been positive with **7,297** ▲ net units absorbed over the past twelve months. This is down -2,777 ▼ units from the previous year's gain of **10,074** ▲ absorbed units.