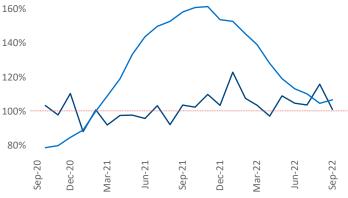

New lease asking **rents** are at **\$1,604**, up **10.4%** from the previous year placing Charlotte at **39th** overall in year-over-year rent growth.

Multifamily housing **demand** has been positive with **7,297** ▲ net units absorbed over the past twelve months. This is down -2,777 ▼ units from the previous year's gain of **10,074** ▲ absorbed units.