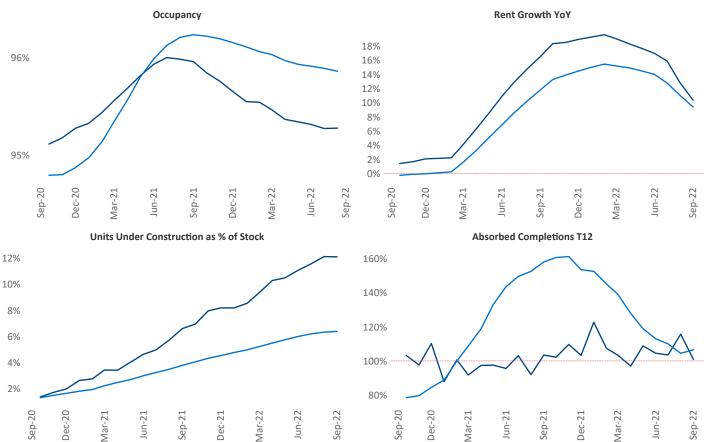

Contacts

Jeff Adler Vice President Jeff.Adler@yardi.com Liliana Malai Senior PPC Specialist Liliana.Malai@yardi.com Charlotte
September 2022

**Charlotte** is the **25th** largest multifamily market with **202,758** completed units and **112,736** units in development, **24,598** of which have already broken ground.

New lease asking **rents** are at \$1,604, up 10.4% ▲ from the previous year placing Charlotte at 39th overall in year-over-year rent growth.

Multifamily housing **demand** has been positive with **7,297** ▲ net units absorbed over the past twelve months. This is down **-2,777** ▼ units from the previous year's gain of **10,074** ▲ absorbed units.

**Employment** in Charlotte has grown by **5.9%** ▲ over the past 12 months, while hourly wages have risen by **5.8%** ▲ YoY to **\$33.34** according to the *Bureau of Labor Statistics*.