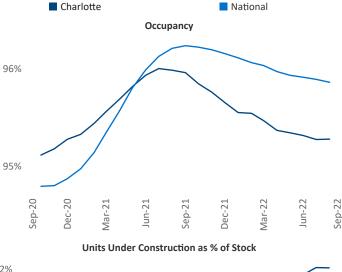

Liliana Malai Senior PPC Specialist Liliana.Malai@yardi.com

Contacts

Charlotte
September 2022

**Charlotte** is the **25th** largest multifamily market with **202,758** completed units and **112,736** units in development, **24,598** of which have already broken ground.

New lease asking **rents** are at \$1,604, up 10.4% ▲ from the previous year placing Charlotte at 39th overall in year-over-year rent growth.

Multifamily housing **demand** has been positive with **7,297** ▲ net units absorbed over the past twelve months. This is down **-2,777** ▼ units from the previous year's gain of **10,074** ▲ absorbed units.

Employment in Charlotte has grown by 5.9% ▲ over the past 12 months, while hourly wages have risen by 5.8% ▲ YoY to \$33.34 according to the *Bureau of Labor Statistics*.