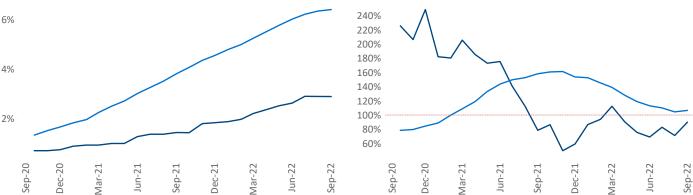

## Contacts

Jeff Adler Liliana Malai Vice President Senior PPC Specialist Liliana.Malai@yardi.com Jeff.Adler@yardi.com

(95)

[6.95]

Central Valley

September 2022

Central Valley is the 41st largest multifamily market with 125,134 completed units and 22,867 units in development, **3,639** of which have already broken ground.

New lease asking **rents** are at \$1,516, up 8.0% ▲ from the previous year placing Central Valley at 85th overall in year-over-year rent growth.

**Employment** in Central Valley has grown by 2.8% ▲ over the past 12 months, while hourly wages have risen by 4.5% A