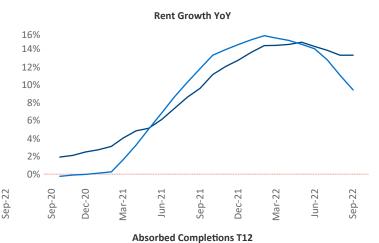

New lease asking **rents** are at **\$2,026**, up **13.3%** from the previous year placing Central New Jersey at 9th overall in year-over-year rent growth.

Multifamily housing demand has been positive with **3,331** A net units absorbed over the past twelve months. This is up 248 ▲ units from the previous year's gain of **3,083** ▲ absorbed units.