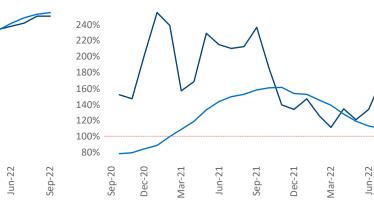

Employment in Central New Jersey has grown by 2.7% over the past 12 months, while hourly wages have risen by 6.4% A YoY to \$36.49 according to the Bureau of Labor Statistics.

Sep-22

Units Under Construction as % of Stock