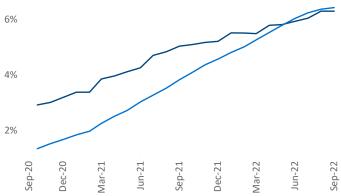

New Jersey** 

Central New Jersey is the 39th largest multifamily market with 136,119 completed units and 39,909 units in development, 8,570 of which have already broken ground.

New lease asking **rents** are at **\$2,026**, up **13.3%** from the previous year placing Central New Jersey at 9th overall in year-over-year rent growth.

Multifamily housing demand has been positive with **3,331** A net units absorbed over the past twelve months. This is up 248 ▲ units from the previous year's gain of **3,083** ▲ absorbed units.

Employment in Central New Jersey has grown by 2.7% over the past 12 months, while hourly wages have risen by 6.4% A YoY to \$36.49 according to the Bureau of Labor Statistics.



Sep-22



Units Under Construction as % of Stock

Sep-21

Dec-21

Mar-22

Jun-22

Jun-21



Liliana Malai Senior PPC Specialist

September 2022

## DISCLAIMER

ALTHOUGH EVERY EFFORT IS MADE TO ENSURE THE ACCURACY, TIMELINESS AND COMPLETENESS OF THE INFORMATION PROVIDED IN THIS PUBLICATION, THE INFORMATION IS PROVIDED "AS IS" AND YARDI MATRIX DOES NOT GUARANTEE, WARRANT, REPRESENT OR UNDERTAKE THAT THE INFORMATION PROVIDED IS CORRECT, ACCURATE, CURRENT OR COMPLETE. YARDI MATRIX IS NOT LIABLE FOR ANY LOSS, CLAIM, OR DEMAND ARISING DIRECTLY OR INDIRECTLY FROM ANY USE OR RELIANCE UPON THE INFORMATION CONTAINED HEREIN.

## **COPYRIGHT NOTICE**

This document, publication and/or presentation (collectively, 'document') is protected by copyright, trademark and other intellectual property laws. Use of this document is subject to the terms and conditions of Yardi Systems, Inc. dba Yardi