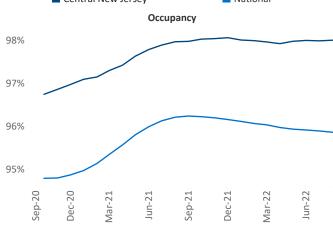

New lease asking **rents** are at \$2,026, up 13.3% ▲ from the previous year placing Central New Jersey at 9th overall in year-over-year rent growth.

Multifamily housing **demand** has been positive with **3,331** ▲ net units absorbed over the past twelve months. This is up **248** ▲ units from the previous year's gain of **3,083** ▲ absorbed units.