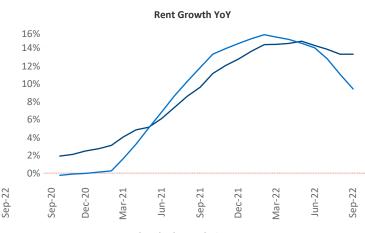

New lease asking **rents** are at \$2,026, up 13.3% ▲ from the previous year placing Central New Jersey at 9th overall in year-over-year rent growth.

Multifamily housing **demand** has been positive with **3,331** ▲ net units absorbed over the past twelve months. This is up **248** ▲ units from the previous year's gain of **3,083** ▲ absorbed units.