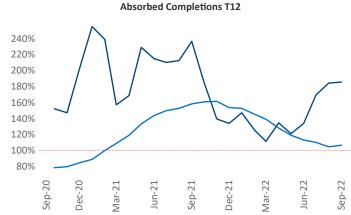

New lease asking **rents** are at \$2,026, up 13.3% ▲ from the previous year placing Central New Jersey at 9th overall in year-over-year rent growth.

Multifamily housing **demand** has been positive with **3,331** ▲ net units absorbed over the past twelve months. This is up **248** ▲ units from the previous year's gain of **3,083** ▲ absorbed units.