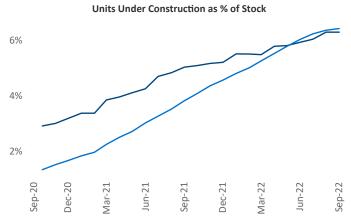

## Central New Jersey September 2022

**Central New Jersey** is the **39th** largest multifamily market with **136,119** completed units and **39,909** units in development, **8,570** of which have already broken ground.