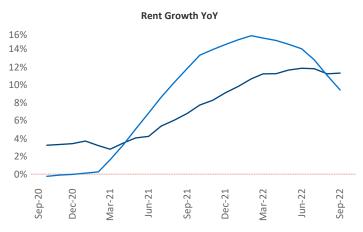

New lease asking **rents** are at **\$1,240**, up **11.3%** from the previous year placing Central East Texas at **25th** overall in year-over-year rent growth.

Multifamily housing **demand** has been positive with **175** ▲ net units absorbed over the past twelve months. This is down **-1,959** ▼ units from the previous year's gain of **2,134** ▲ absorbed units.