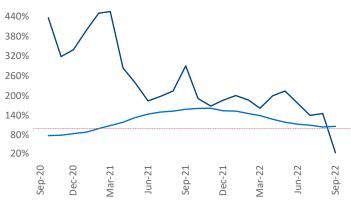

New lease asking **rents** are at **\$1,240**, up **11.3%** from the previous year placing Central East Texas at **25th** overall in year-over-year rent growth.

Multifamily housing **demand** has been positive with **175** ▲ net units absorbed over the past twelve months. This is down **-1,959** ▼ units from the previous year's gain of **2,134** ▲ absorbed units.