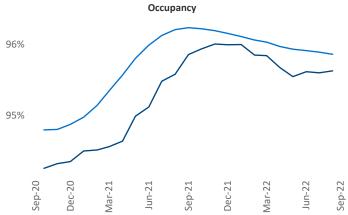

New lease asking **rents** are at **\$1,240**, up **11.3%** from the previous year placing Central East Texas at **25th** overall in year-over-year rent growth.

Multifamily housing **demand** has been positive with **175** ▲ net units absorbed over the past twelve months. This is down **-1,959** ▼ units from the previous year's gain of **2,134** ▲ absorbed units.