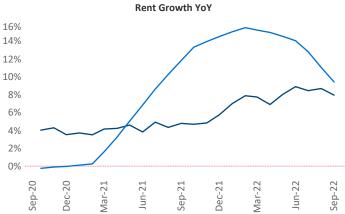

New lease asking **rents** are at **\$1,248**, up **8%** from the previous year placing Buffalo at **86th** overall in year-over-year rent growth.

Multifamily housing **demand** has been positive with **828** ▲ net units absorbed over the past twelve months. This is up **377** ▲ units from the previous year's gain of **451** ▲ absorbed units.