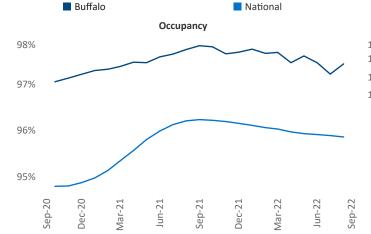

ontacts

Liliana Malai Senior PPC Specialist Liliana.Malai@yardi.com Buffalo September 2022

**Buffalo** is the **76th** largest multifamily market with **48,547** completed units and **13,552** units in development, **1,846** of which have already broken ground.

New lease asking **rents** are at **\$1,248**, up **8%** from the previous year placing Buffalo at **86th** overall in year-over-year rent growth.

Multifamily housing **demand** has been positive with **828** ▲ net units absorbed over the past twelve months. This is up **377** ▲ units from the previous year's gain of **451** ▲ absorbed units.

**Employment** in Buffalo has grown by **4.4%** ▲ over the past 12 months, while hourly wages have fallen by -**0.8%** ▼ YoY to **\$30.19** according to the *Bureau of Labor Statistics*.