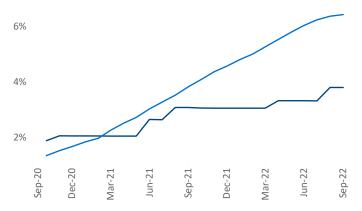

New lease asking **rents** are at **\$1,248**, up **8%** from the previous year placing Buffalo at **86th** overall in year-over-year rent growth.

Multifamily housing **demand** has been positive with **828** ▲ net units absorbed over the past twelve months. This is up **377** ▲ units from the previous year's gain of **451** ▲ absorbed units.