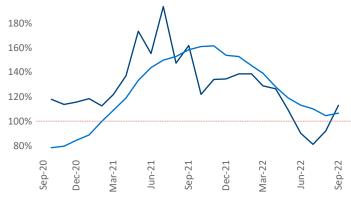

**Employment** in Bridgeport - New Haven has grown by **2.2%** ▲ over the past 12 months, while hourly wages have risen by **3.2%** ▲ YoY to **\$34.46** according to the *Bureau of Labor Statistics*.

**Rent Growth YoY** 