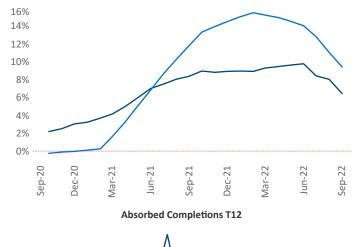

New lease asking **rents** are at \$1,801, up 6.4% ▲ from the previous year placing Bridgeport - New Haven at 108th overall in year-over-year rent growth.

Multifamily housing **demand** has been positive with **4,494** ▲ net units absorbed over the past twelve months. This is up **762** ▲ units from the previous year's gain of **3,732** ▲ absorbed units.