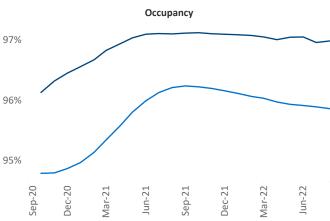

New lease asking **rents** are at \$1,801, up 6.4% ▲ from the previous year placing Bridgeport - New Haven at 108th overall in year-over-year rent growth.

Multifamily housing **demand** has been positive with **4,494** ▲ net units absorbed over the past twelve months. This is up **762** ▲ units from the previous year's gain of **3,732** ▲ absorbed units.