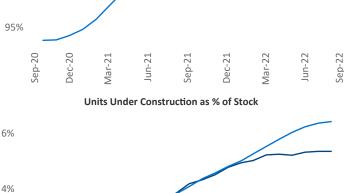

## Contacts

Jeff Adler

Vice President

National

Jun-22

Liliana Malai Senior PPC Specialist Liliana.Malai@yardi.com Bridgeport - New Haven September 2022

**Bridgeport - New Haven** is the **36th** largest multifamily market with **140,199** completed units and **48,847** units in development, **7,505** of which have already broken ground.