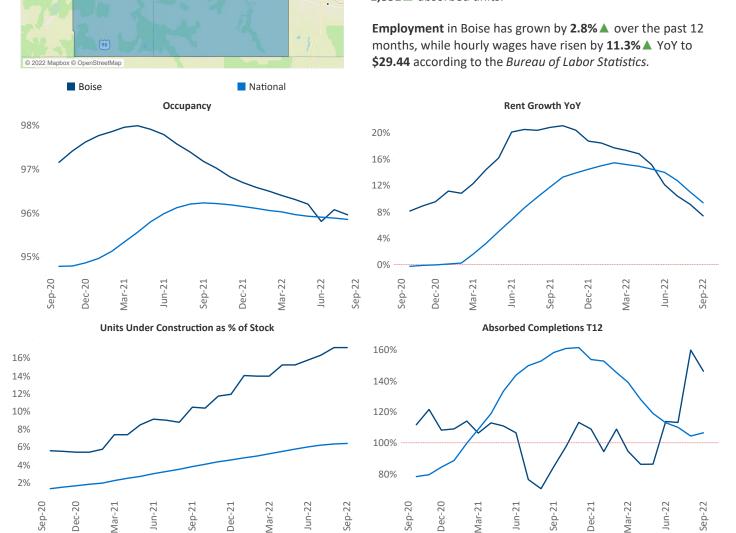

## Contacts

Jeff Adler Vice President Jeff.Adler@yardi.com

Idaho

84

Ketch

Liliana Malai Senior PPC Specialist Liliana.Malai@yardi.com Boise

September 2022

New lease asking **rents** are at \$1,675, up 7.4% ▲ from the previous year placing Boise at 95th overall in year-over-year rent growth.

Multifamily housing **demand** has been positive with **1,637** ▲ net units absorbed over the past twelve months. This is down **-214** ▼ units from the previous year's gain of **1,851** ▲ absorbed units.