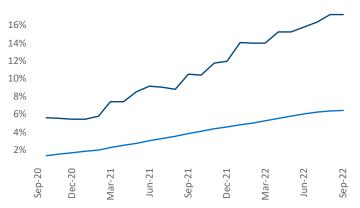

## September 2022

**Boise** is the **109th** largest multifamily market with **24,720** completed units and **26,827** units in development, **4,246** of which have already broken ground.

New lease asking **rents** are at **\$1,675**, up **7.4%** from the previous year placing Boise at **95th** overall in year-over-year rent growth.