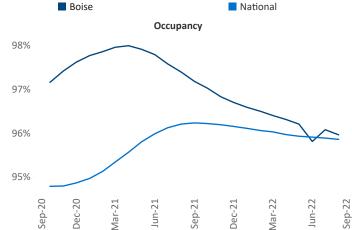

Multifamily housing **demand** has been positive with **1,637** ▲ net units absorbed over the past twelve months. This is down -214 ▼ units from the previous year's gain of **1,851** ▲ absorbed units.