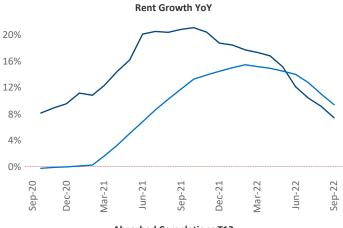

## September 2022

**Boise** is the **109th** largest multifamily market with **24,720** completed units and **26,827** units in development, **4,246** of which have already broken ground.

New lease asking **rents** are at **\$1,675**, up **7.4%** from the previous year placing Boise at **95th** overall in year-over-year rent growth.

Multifamily housing **demand** has been positive with **1,637** ▲ net units absorbed over the past twelve months. This is down -214 ▼ units from the previous year's gain of **1,851** ▲ absorbed units.