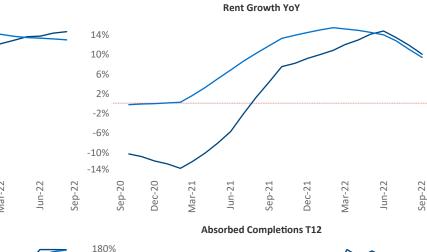

New lease asking **rents** are at **\$3,094**, up **10.1%** from the previous year placing Bay Area - South Bay at **44th** overall in year-over-year rent growth.

Multifamily housing **demand** has been positive with **4,377** ▲ net units absorbed over the past twelve months. This is down -1,747 ▼ units from the previous year's gain of **6,124** ▲ absorbed units.