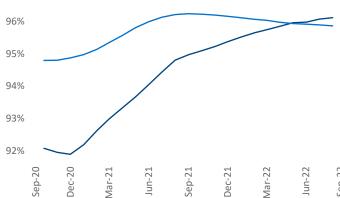

**Employment** in Bay Area - South Bay has grown by **5.2%** ▲ over the past 12 months, while hourly wages have risen by **4.5%** ▲ YoY to **\$50.54** according to the *Bureau of Labor Statistics.* 

Salinas Sociedad Greenfield Cozupancy Bay Area - South Bay Cocupancy