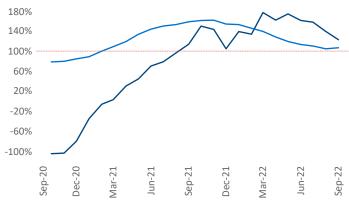

New lease asking **rents** are at **\$3,094**, up **10.1%** from the previous year placing Bay Area - South Bay at **44th** overall in year-over-year rent growth.

Multifamily housing **demand** has been positive with **4,377** ▲ net units absorbed over the past twelve months. This is down -1,747 ▼ units from the previous year's gain of **6,124** ▲ absorbed units.