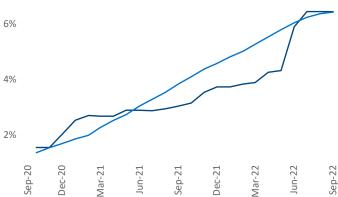

New lease asking **rents** are at **\$3,094**, up **10.1%** from the previous year placing Bay Area - South Bay at **44th** overall in year-over-year rent growth.

Multifamily housing **demand** has been positive with **4,377** ▲ net units absorbed over the past twelve months. This is down -1,747 ▼ units from the previous year's gain of **6,124** ▲ absorbed units.