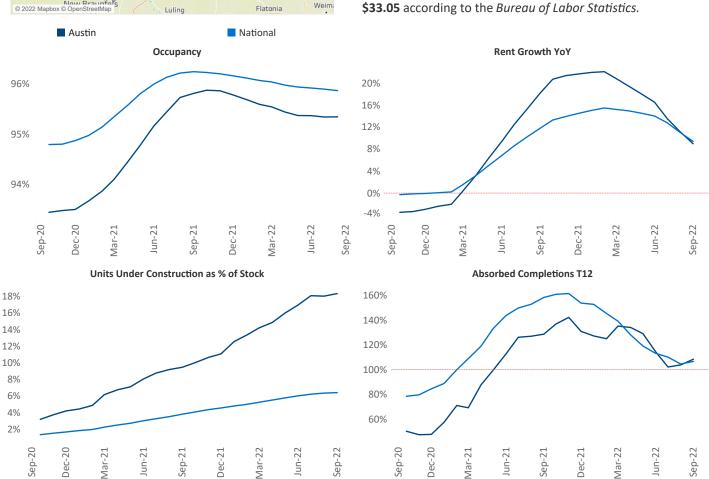

New lease asking **rents** are at \$1,792, up 9% ▲ from the previous year placing Austin at 63rd overall in year-over-year rent growth.

Multifamily housing **demand** has been positive with **13,554** ▲ net units absorbed over the past twelve months. This is down **-3,601** ▼ units from the previous year's gain of **17,155** ▲ absorbed units.

**Employment** in Austin has grown by **5.5%** ▲ over the past 12 months, while hourly wages have risen by **6.8%** ▲ YoY to \$33.05 according to the *Bureau of Labor Statistics* 