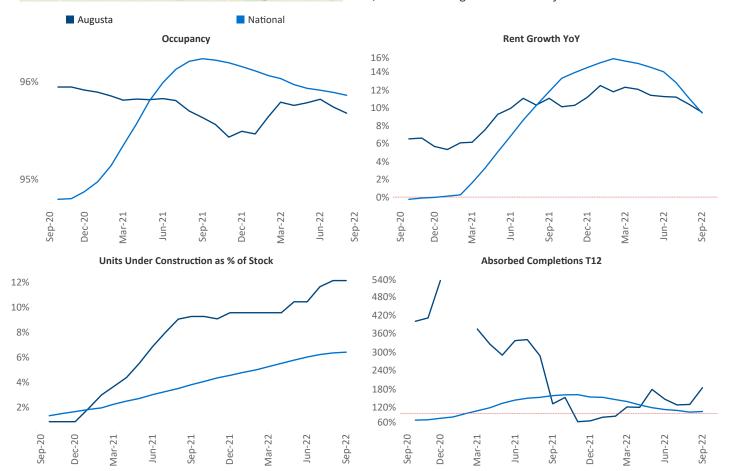

## Augusta

September 2022

**Augusta** is the **104th** largest multifamily market with **27,508** completed units and **6,754** units in development, **3,340** of which have already broken ground.

New lease asking **rents** are at \$1,176, up 9.5% ▲ from the previous year placing Augusta at 53rd overall in year-over-year rent growth.

Multifamily housing **demand** has been positive with **1,143** ▲ net units absorbed over the past twelve months. This is up **411** ▲ units from the previous year's gain of **732** ▲ absorbed units.

**Employment** in Augusta has grown by **2.3%** ▲ over the past 12 months, while hourly wages have risen by **3.1%** ▲ YoY to **\$26.06** according to the *Bureau of Labor Statistics*.