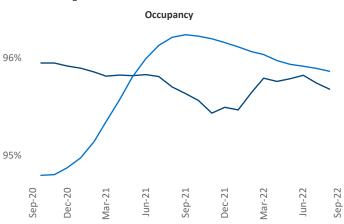

New lease asking **rents** are at \$1,176, up 9.5% ▲ from the previous year placing Augusta at 53rd overall in year-over-year rent growth.

Multifamily housing **demand** has been positive with **1,143** ▲ net units absorbed over the past twelve months. This is up **411** ▲ units from the previous year's gain of **732** ▲ absorbed units.