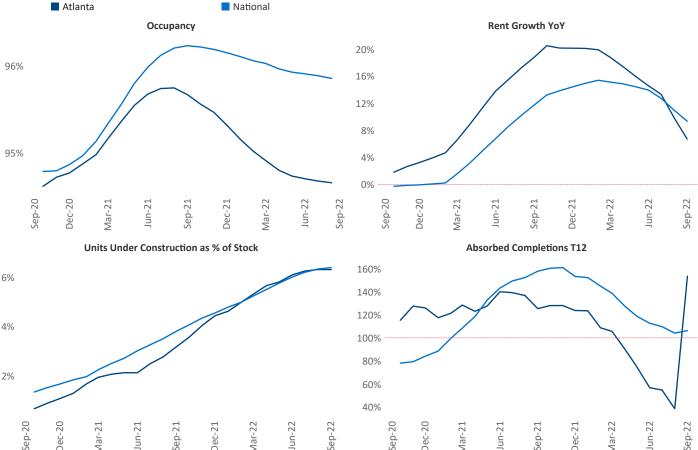

New lease asking **rents** are at \$1,714, up 6.7% ▲ from the previous year placing Atlanta at 102nd overall in year-over-year rent growth.

Multifamily housing demand has been positive with **11,604** ▲ net units absorbed over the past twelve months. This is down -7,579 ▼ units from the previous year's gain of **19,183** ▲ absorbed units.

**Employment** in Atlanta has grown by **5.9%** ▲ over the past 12 months, while hourly wages have risen by 5.9% ▲ YoY to \$32.89 according to the Bureau of Labor Statistics.