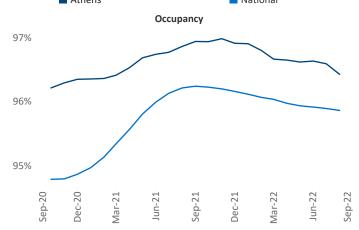

**Employment** in Athens has grown by **5.5%** A over the past 12 months, while hourly wages have risen by **9.0%** YoY to **\$26.08** according to the *Bureau of Labor Statistics*.

Rent Growth YoY

Units Under Construction as % of Stock