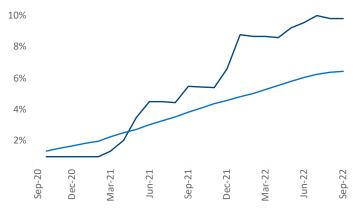

New lease asking **rents** are at **\$1,496**, up **8.1%** from the previous year placing Athens at **78th** overall in year-over-year rent growth.

Multifamily housing **demand** has been positive with **1,417** ▲ net units absorbed over the past twelve months. This is up **115** ▲ units from the previous year's gain of **1,302** ▲ absorbed units.

**Employment** in Athens has grown by **5.5%** A over the past 12 months, while hourly wages have risen by **9.0%** YoY to **\$26.08** according to the *Bureau of Labor Statistics*.

Rent Growth YoY

Units Under Construction as % of Stock