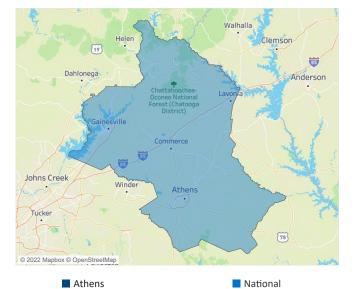

Jeff Adler

Vice President Jeff.Adler@yardi.com

16%

Liliana Malai Senior PPC Specialist Liliana.Malai@yardi.com Athens

September 2022

Athens is the **108th** largest multifamily market with **26,023** completed units and **11,156** units in development, **2,546** of which have already broken ground.