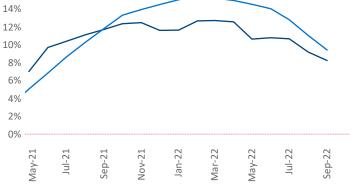

New lease asking **rents** are at **\$1,496**, up **8.1%** from the previous year placing Athens at **78th** overall in year-over-year rent growth.

Multifamily housing **demand** has been positive with **1,417** ▲ net units absorbed over the past twelve months. This is up **115** ▲ units from the previous year's gain of **1,302** ▲ absorbed units.