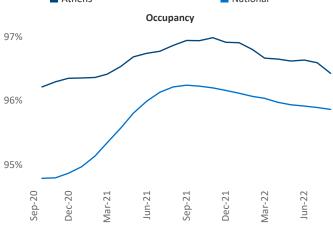

New lease asking **rents** are at \$1,496, up 8.1% ▲ from the previous year placing Athens at **78th** overall in year-over-year rent growth.

Multifamily housing **demand** has been positive with **1,417** ▲ net units absorbed over the past twelve months. This is up **115** ▲ units from the previous year's gain of **1,302** ▲ absorbed units.