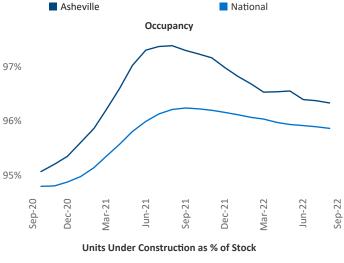

New lease asking **rents** are at \$1,672, up 11% ▲ from the previous year placing Asheville at 28th overall in year-over-year rent growth.

Multifamily housing **demand** has been positive with **950** ▲ net units absorbed over the past twelve months. This is down **-318** ▼ units from the previous year's gain of **1,268** ▲ absorbed units.