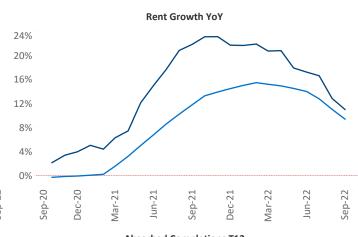

New lease asking **rents** are at \$1,672, up 11% ▲ from the previous year placing Asheville at 28th overall in year-over-year rent growth.

Multifamily housing **demand** has been positive with **950** ▲ net units absorbed over the past twelve months. This is down **-318** ▼ units from the previous year's gain of **1,268** ▲ absorbed units.