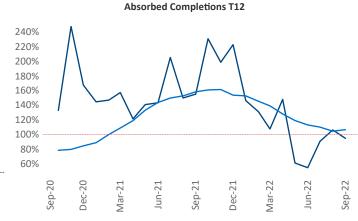

New lease asking **rents** are at \$1,672, up 11% ▲ from the previous year placing Asheville at 28th overall in year-over-year rent growth.

Multifamily housing **demand** has been positive with **950** ▲ net units absorbed over the past twelve months. This is down **-318** ▼ units from the previous year's gain of **1,268** ▲ absorbed units.