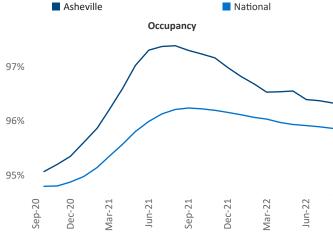

New lease asking **rents** are at \$1,672, up 11% ▲ from the previous year placing Asheville at 28th overall in year-over-year rent growth.

Multifamily housing **demand** has been positive with **950** ▲ net units absorbed over the past twelve months. This is down **-318** ▼ units from the previous year's gain of **1,268** ▲ absorbed units.