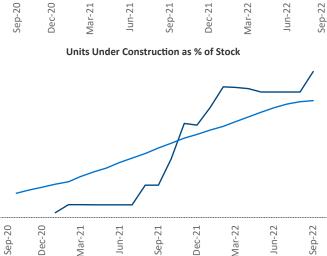

## Asheville September 2022

**Asheville** is the **112th** largest multifamily market with **20,894** completed units and **12,307** units in development, **1,675** of which have already broken ground.