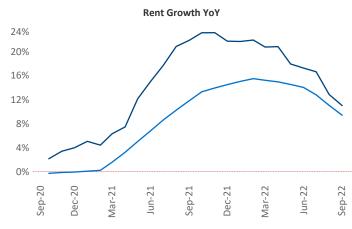

New lease asking **rents** are at \$1,672, up 11% ▲ from the previous year placing Asheville at 28th overall in year-over-year rent growth.

Multifamily housing **demand** has been positive with **950** ▲ net units absorbed over the past twelve months. This is down **-318** ▼ units from the previous year's gain of **1,268** ▲ absorbed units.