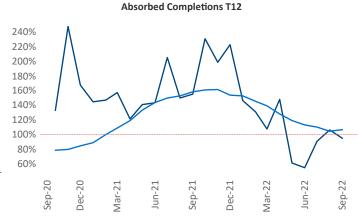

New lease asking **rents** are at \$1,672, up 11% ▲ from the previous year placing Asheville at 28th overall in year-over-year rent growth.

Multifamily housing **demand** has been positive with **950** ▲ net units absorbed over the past twelve months. This is down **-318** ▼ units from the previous year's gain of **1,268** ▲ absorbed units.