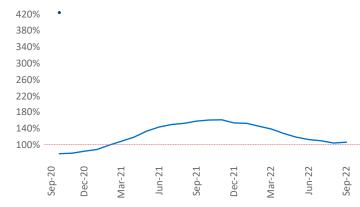

New lease asking **rents** are at \$1,316, up 13.3% ▲ from the previous year placing Anchorage at 10th overall in year-over-year rent growth.

Multifamily housing **demand** has been positive with **9** ▲ net units absorbed over the past twelve months. This is down **-126** ▼ units from the previous year's gain of **135** ▲ absorbed units.