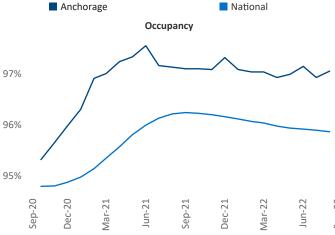

ler@yardi.com Liliana Malai Senior PPC Specialist Liliana.Malai@yardi.com Anchorage September 2022

**Anchorage** is the **120th** largest multifamily market with **8,344** completed units and **780** units in development, **0** of which have already broken ground.

New lease asking **rents** are at \$1,316, up 13.3% ▲ from the previous year placing Anchorage at 10th overall in year-over-year rent growth.

Multifamily housing **demand** has been positive with **9** ▲ net units absorbed over the past twelve months. This is down **-126** ▼ units from the previous year's gain of **135** ▲ absorbed units.

**Employment** in Anchorage has grown by **5.2%** ▲ over the past 12 months, while hourly wages have risen by **6.1%** ▲ YoY to **\$32.23** according to the *Bureau of Labor Statistics*.











## **DISCLAIMER**

ALTHOUGH EVERY EFFORT IS MADE TO ENSURE THE ACCURACY, TIMELINESS AND COMPLETENESS OF THE INFORMATION PROVIDED IN THIS PUBLICATION, THE INFORMATION IS PROVIDED "AS IS" AND YARDI MATRIX DOES NOT GUARANTEE, WARRANT, REPRESENT OR UNDERTAKE THAT THE INFORMATION PROVIDED IS CORRECT, ACCURATE, CURRENT OR COMPLETE. YARDI MATRIX IS NOT LIABLE FOR ANY LOSS, CLAIM, OR DEMAND ARISING DIRECTLY OR INDIRECTLY FROM ANY USE OR RELIANCE UPON THE INFORMATION CONTAINED HEREIN.

## **COPYRIGHT NOTICE**

This document, publication and/or presentation (collectively, 'document') is protected by copyright, trademark and other intellectual property laws. Use of this document is subject to the terms and conditions of Yardi Systems, Inc. dba Yardi Matrix's Terms of Use <a href="http://www.y