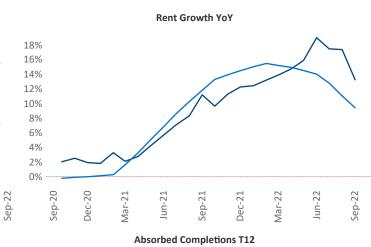

New lease asking **rents** are at \$1,316, up 13.3% ▲ from the previous year placing Anchorage at 10th overall in year-over-year rent growth.

Multifamily housing **demand** has been positive with **9** ▲ net units absorbed over the past twelve months. This is down **-126** ▼ units from the previous year's gain of **135** ▲ absorbed units.