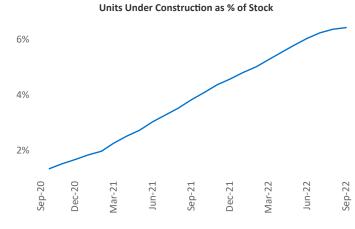

## Contacts

Jeff Adler Vice President Jeff.Adler@yardi.com Liliana Malai Senior PPC Specialist Liliana.Malai@yardi.com Anchorage September 2022

**Anchorage** is the **120th** largest multifamily market with **8,344** completed units and **780** units in development, **0** of which have already broken ground.