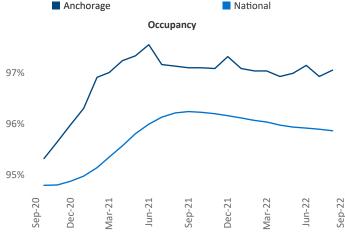

New lease asking **rents** are at \$1,316, up 13.3% ▲ from the previous year placing Anchorage at 10th overall in year-over-year rent growth.

Multifamily housing **demand** has been positive with **9** ▲ net units absorbed over the past twelve months. This is down **-126** ▼ units from the previous year's gain of **135** ▲ absorbed units.