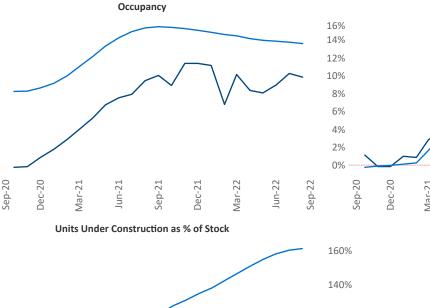

96%

95%

94%

93%

6%

4%

2%

Sep-20

Dec-20

Mar-21

Jun-21

Sep-21

Dec-21

Contacts Jeff Adler

Vice President Jeff.Adler@yardi.com

Liliana Malai Senior PPC Specialist Liliana.Malai@yardi.com Amarillo September 2022

Multifamily housing **demand** has been negative with -168 ▼ net units absorbed over the past twelve months. This is down -638 ▼ units from the previous year's gain of 470 ▲ absorbed units.

**Employment** in Amarillo has grown by **2.1%** ▲ over the past 12 months, while hourly wages have fallen by -**2.2%** ▼ YoY to **\$27.64** according to the *Bureau of Labor Statistics*.