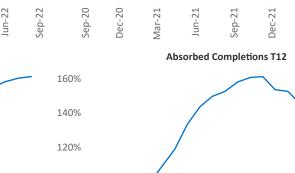

**Amarillo** is the **117th** largest multifamily market with **15,136** completed units and **775** units in development, **367** of which have already broken ground.

New lease asking **rents** are at **\$959**, up **12.4%** from the previous year placing Amarillo at **17th** overall in year-over-year rent growth.

100%

80%

Sep-22

Jun-22

Mar-22

Sep-20

Dec-20

Mar-21

Jun-21

Sep-21