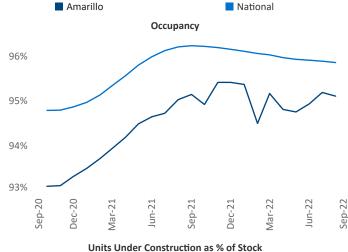

New lease asking **rents** are at \$959, up 12.4% ▲ from the previous year placing Amarillo at 17th overall in year-over-year rent growth.

Multifamily housing **demand** has been negative with -168 ▼ net units absorbed over the past twelve months. This is down -638 ▼ units from the previous year's gain of 470 ▲ absorbed units.