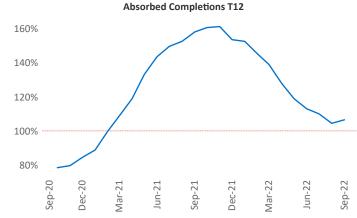

New lease asking **rents** are at \$959, up 12.4% ▲ from the previous year placing Amarillo at 17th overall in year-over-year rent growth.

Multifamily housing **demand** has been negative with -168 ▼ net units absorbed over the past twelve months. This is down -638 ▼ units from the previous year's gain of 470 ▲ absorbed units.