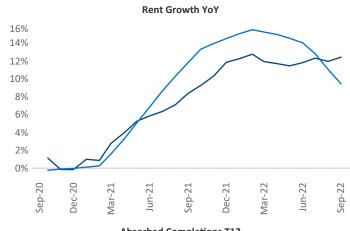

New lease asking **rents** are at \$959, up 12.4% ▲ from the previous year placing Amarillo at 17th overall in year-over-year rent growth.

Multifamily housing **demand** has been negative with -168 ▼ net units absorbed over the past twelve months. This is down -638 ▼ units from the previous year's gain of 470 ▲ absorbed units.