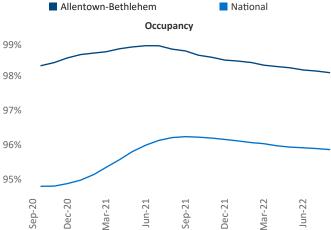

iana Malai Senior PPC Specialist Liliana.Malai@yardi.com

## Allentown-Bethlehem September 2022

Allentown-Bethlehem is the 98th largest multifamily market with 32,399 completed units and 6,937 units in development, 1,122 of which have already broken ground.

New lease asking **rents** are at \$1,586, up 11.6% ▲ from the previous year placing Allentown-Bethlehem at 19th overall in year-over-year rent growth.

Multifamily housing demand has been negative with -700 ▼ net units absorbed over the past twelve months. This is down **-1,514** ▼ units from the previous year's gain of **814** ▲ absorbed units.

**Employment** in Allentown-Bethlehem has grown by **4.7**% ▲ over the past 12 months, while hourly wages have risen by 2.7% ▲ YoY to \$28.67 according to the Bureau of Labor Statistics.













## **DISCLAIMER**

ALTHOUGH EVERY EFFORT IS MADE TO ENSURE THE ACCURACY, TIMELINESS AND COMPLETENESS OF THE INFORMATION PROVIDED IN THIS PUBLICATION, THE INFORMATION IS PROVIDED "AS IS" AND YARDI MATRIX DOES NOT GUARANTEE, WARRANT, REPRESENT OR UNDERTAKE THAT THE INFORMATION PROVIDED IS CORRECT, ACCURATE, CURRENT OR COMPLETE. YARDI MATRIX IS NOT LIABLE FOR ANY LOSS, CLAIM, OR DEMAND ARISING DIRECTLY OR INDIRECTLY FROM ANY USE OR RELIANCE UPON THE INFORMATION CONTAINED HEREIN.

## **COPYRIGHT NOTICE**

This document, publication and/or presentation (collectively, 'document') is protected by copyright, trademark and other intellectual property laws. Use of this document is subject to the terms and conditions of Yardi Systems, Inc. dba Yardi Matrix's Terms of Use <a href="http://www