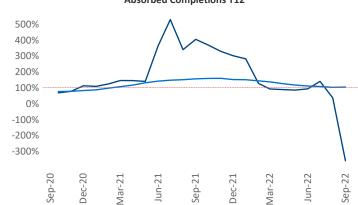

Multifamily housing demand has been negative with -700 ▼ net units absorbed over the past twelve months. This is down **-1,514** ▼ units from the previous year's gain of **814** ▲ absorbed units.

**Employment** in Allentown-Bethlehem has grown by **4.7**% ▲ over the past 12 months, while hourly wages have risen by 2.7% ▲ YoY to \$28.67 according to the Bureau of Labor Statistics.