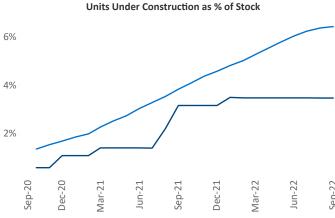

## Allentown-Bethlehem September 2022

Allentown-Bethlehem is the 98th largest multifamily market with 32,399 completed units and 6,937 units in development, 1,122 of which have already broken ground.

New lease asking **rents** are at \$1,586, up 11.6% ▲ from the previous year placing Allentown-Bethlehem at 19th overall in year-over-year rent growth.