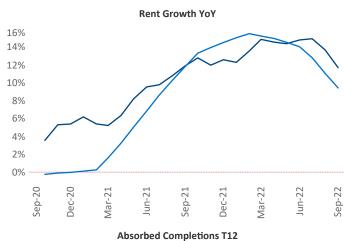

## Allentown-Bethlehem September 2022

Allentown-Bethlehem is the 98th largest multifamily market with 32,399 completed units and 6,937 units in development, 1,122 of which have already broken ground.

New lease asking **rents** are at \$1,586, up 11.6% ▲ from the previous year placing Allentown-Bethlehem at 19th overall in year-over-year rent growth.

Multifamily housing demand has been negative with -700 ▼ net units absorbed over the past twelve months. This is down **-1,514** ▼ units from the previous year's gain of **814** ▲ absorbed units.

**Employment** in Allentown-Bethlehem has grown by **4.7**% ▲ over the past 12 months, while hourly wages have risen by 2.7% ▲ YoY to \$28.67 according to the Bureau of Labor Statistics.