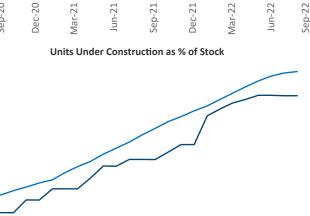

## Albuquerque September 2022

**Albuquerque** is the **68th** largest multifamily market with **55,893** completed units and **10,730** units in development, **3,036** of which have already broken ground.