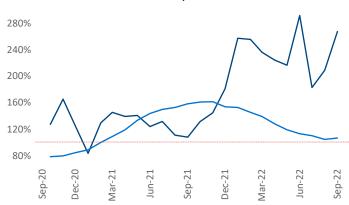

New lease asking **rents** are at \$1,290, up 10.6% ▲ from the previous year placing Albuquerque at 37th overall in year-over-year rent growth.

Multifamily housing **demand** has been positive with **754** ▲ net units absorbed over the past twelve months. This is down **-218** ▼ units from the previous year's gain of **972** ▲ absorbed units.