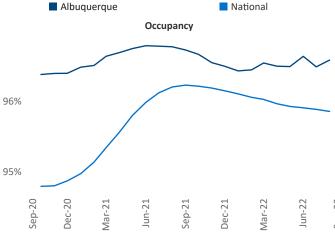

New lease asking **rents** are at \$1,290, up 10.6% ▲ from the previous year placing Albuquerque at 37th overall in year-over-year rent growth.

Multifamily housing **demand** has been positive with **754** ▲ net units absorbed over the past twelve months. This is down **-218** ▼ units from the previous year's gain of **972** ▲ absorbed units.