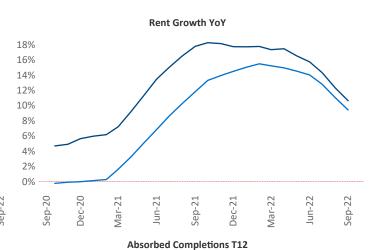

New lease asking **rents** are at \$1,290, up 10.6% ▲ from the previous year placing Albuquerque at 37th overall in year-over-year rent growth.

Multifamily housing **demand** has been positive with **754** ▲ net units absorbed over the past twelve months. This is down **-218** ▼ units from the previous year's gain of **972** ▲ absorbed units.

**Employment** in Albuquerque has grown by **2.1%** ▲ over the past 12 months, while hourly wages have risen by **0.8%** ▲ YoY to **\$26.55** according to the *Bureau of Labor Statistics*.

Jun-21

Jun-22