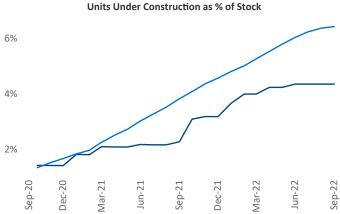

## Albany September 2022

**Albany** is the **67th** largest multifamily market with **57,013** completed units and **16,546** units in development, **2,483** of which have already broken ground.

New lease asking **rents** are at \$1,442, up 8.1% ▲ from the previous year placing Albany at 82nd overall in year-over-year rent growth.