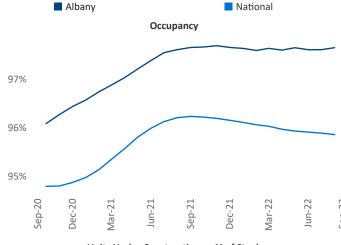

Multifamily housing **demand** has been positive with **935** ▲ net units absorbed over the past twelve months. This is down **-769** ▼ units from the previous year's gain of **1,704** ▲ absorbed units.