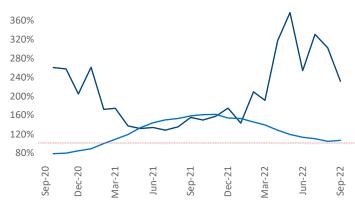

Multifamily housing **demand** has been positive with **935** ▲ net units absorbed over the past twelve months. This is down **-769** ▼ units from the previous year's gain of **1,704** ▲ absorbed units.