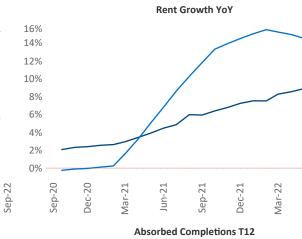

## Albany September 2022

**Albany** is the **67th** largest multifamily market with **57,013** completed units and **16,546** units in development, **2,483** of which have already broken ground.

New lease asking **rents** are at \$1,442, up 8.1% ▲ from the previous year placing Albany at 82nd overall in year-over-year rent growth.

Multifamily housing **demand** has been positive with **935** ▲ net units absorbed over the past twelve months. This is down **-769** ▼ units from the previous year's gain of **1,704** ▲ absorbed units.