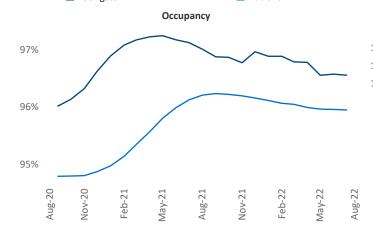

New lease asking **rents** are at **\$792**, up **8.1%** from the previous year placing Youngstown at **98th** overall in year-over-year rent growth.

Multifamily housing **demand** has been negative with -131 ▼ net units absorbed over the past twelve months. This is down -533 ▼ units from the previous year's gain of 402 ▲ absorbed units.