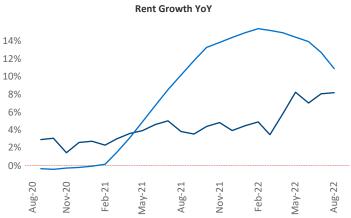

New lease asking **rents** are at **\$792**, up **8.1%** from the previous year placing Youngstown at **98th** overall in year-over-year rent growth.

Multifamily housing **demand** has been negative with -131 ▼ net units absorbed over the past twelve months. This is down -533 ▼ units from the previous year's gain of 402 ▲ absorbed units.