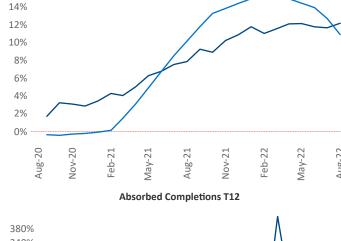

ester - Springfield August 2022

Worcester - Springfield is the 75th largest multifamily market with 48,786 completed units and 7,183 units in development, 809 of which have already broken ground.

New lease asking rents are at \$1,722, up 12.1% ▲ from the previous year placing Worcester - Springfield at 30th overall in year-over-year rent growth.

Multifamily housing demand has been positive with 355 A net units absorbed over the past twelve months. This is down -100 ▼ units from the previous year's gain of 455 ▲ absorbed units.

**Employment** in Worcester - Springfield has grown by 3.1% ▲ over the past 12 months, while hourly wages have risen by 1.5% ▲ YoY to \$31.41 according to the Bureau of Labor Statistics.

**Rent Growth YoY** 









**Units Under Construction as % of Stock** 







## **DISCLAIMER**

ALTHOUGH EVERY EFFORT IS MADE TO ENSURE THE ACCURACY, TIMELINESS AND COMPLETENESS OF THE INFORMATION PROVIDED IN THIS PUBLICATION, THE INFORMATION IS PROVIDED "AS IS" AND YARDI MATRIX DOES NOT GUARANTEE, WARRANT, REPRESENT OR UNDERTAKE THAT THE INFORMATION PROVIDED IS CORRECT, ACCURATE, CURRENT OR COMPLETE. YARDI MATRIX IS NOT LIABLE FOR ANY LOSS, CLAIM, OR DEMAND ARISING DIRECTLY OR INDIRECTLY FROM ANY USE OR RELIANCE UPON THE INFORMATION CONTAINED HEREIN.

## **COPYRIGHT NOTICE**

This document, publication and/or presentation (collectively, 'document') is protected by copyright, trademark and other intellectual property laws. Use of this document is subject to the terms and conditions of Yardi Systems, Inc. dba Yardi Matrix's Terms of Use <a href="http://www.yar