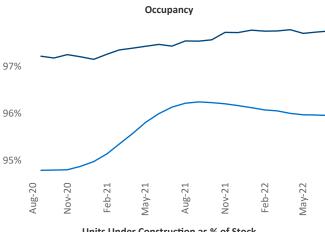

PPC Specialist Liliana.Malai@yardi.com

## Worcester - Springfield August 2022

Worcester - Springfield is the 75th largest multifamily market with 48,786 completed units and 7,183 units in development, 809 of which have already broken ground.

New lease asking rents are at \$1,722, up 12.1% ▲ from the previous year placing Worcester - Springfield at 30th overall in year-over-year rent growth.

Multifamily housing demand has been positive with 355 A net units absorbed over the past twelve months. This is down -100 ▼ units from the previous year's gain of 455 ▲ absorbed units.

**Employment** in Worcester - Springfield has grown by 3.1% ▲ over the past 12 months, while hourly wages have risen by 1.5% ▲ YoY to \$31.41 according to the Bureau of Labor Statistics.

**Rent Growth YoY** 









**Units Under Construction as % of Stock** 







## **DISCLAIMER**

ALTHOUGH EVERY EFFORT IS MADE TO ENSURE THE ACCURACY, TIMELINESS AND COMPLETENESS OF THE INFORMATION PROVIDED IN THIS PUBLICATION, THE INFORMATION IS PROVIDED "AS IS" AND YARDI MATRIX DOES NOT GUARANTEE, WARRANT, REPRESENT OR UNDERTAKE THAT THE INFORMATION PROVIDED IS CORRECT, ACCURATE, CURRENT OR COMPLETE. YARDI MATRIX IS NOT LIABLE FOR ANY LOSS, CLAIM, OR DEMAND ARISING DIRECTLY OR INDIRECTLY FROM ANY USE OR RELIANCE UPON THE INFORMATION CONTAINED HEREIN.

## **COPYRIGHT NOTICE**

This document, publication and/or presentation (collectively, 'document') is protected by copyright, trademark and other intellectual property laws. Use of this document is subject to the terms and conditions of Yardi Systems, Inc. dba Yard