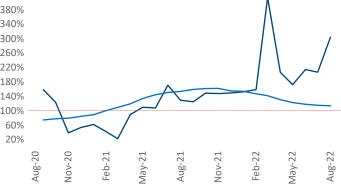

r - Springfield August 2022

Worcester - Springfield is the 75th largest multifamily market with 48,786 completed units and 7,183 units in development, 809 of which have already broken ground.

New lease asking rents are at \$1,722, up 12.1% ▲ from the previous year placing Worcester - Springfield at 30th overall in year-over-year rent growth.

Multifamily housing demand has been positive with 355 A net units absorbed over the past twelve months. This is down -100 ▼ units from the previous year's gain of 455 ▲ absorbed units.

**Employment** in Worcester - Springfield has grown by 3.1% ▲ over the past 12 months, while hourly wages have risen by 1.5% ▲ YoY to \$31.41 according to the Bureau of Labor Statistics.

**Rent Growth YoY** 









**Units Under Construction as % of Stock** 







## **DISCLAIMER**

ALTHOUGH EVERY EFFORT IS MADE TO ENSURE THE ACCURACY, TIMELINESS AND COMPLETENESS OF THE INFORMATION PROVIDED IN THIS PUBLICATION, THE INFORMATION IS PROVIDED "AS IS" AND YARDI MATRIX DOES NOT GUARANTEE, WARRANT, REPRESENT OR UNDERTAKE THAT THE INFORMATION PROVIDED IS CORRECT, ACCURATE, CURRENT OR COMPLETE. YARDI MATRIX IS NOT LIABLE FOR ANY LOSS, CLAIM, OR DEMAND ARISING DIRECTLY OR INDIRECTLY FROM ANY USE OR RELIANCE UPON THE INFORMATION CONTAINED HEREIN.

## **COPYRIGHT NOTICE**

This document, publication and/or presentation (collectively, 'document') is protected by copyright, trademark and other intellectual property laws. Use of this document is subject to the terms and conditions of Yardi Systems, Inc. dba Yardi Matrix's Terms of Use <a href="http://www.yardima