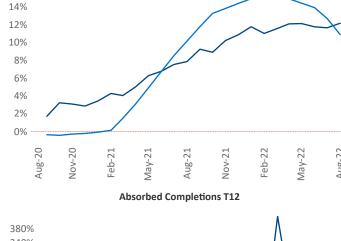

New lease asking rents are at \$1,722, up 12.1% ▲ from the previous year placing Worcester - Springfield at 30th overall in year-over-year rent growth.

Multifamily housing demand has been positive with 355 A net units absorbed over the past twelve months. This is down -100 ▼ units from the previous year's gain of 455 ▲ absorbed units.