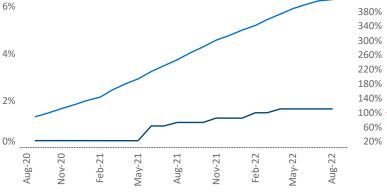

New lease asking rents are at \$1,722, up 12.1% ▲ from the previous year placing Worcester - Springfield at 30th overall in year-over-year rent growth.

Multifamily housing demand has been positive with 355 A net units absorbed over the past twelve months. This is down -100 ▼ units from the previous year's gain of 455 ▲ absorbed units.

**Employment** in Worcester - Springfield has grown by 3.1% ▲ over the past 12 months, while hourly wages have risen by 1.5% ▲ YoY to \$31.41 according to the Bureau of Labor Statistics.

**Rent Growth YoY** 