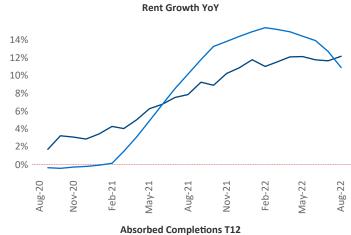

New lease asking **rents** are at \$1,722, up 12.1% ▲ from the previous year placing Worcester - Springfield at 30th overall in year-over-year rent growth.

Multifamily housing **demand** has been positive with **355** ▲ net units absorbed over the past twelve months. This is down **-100** ▼ units from the previous year's gain of **455** ▲ absorbed units.