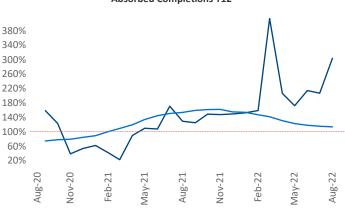

New lease asking **rents** are at \$1,722, up 12.1% ▲ from the previous year placing Worcester - Springfield at 30th overall in year-over-year rent growth.

Multifamily housing **demand** has been positive with **355** ▲ net units absorbed over the past twelve months. This is down **-100** ▼ units from the previous year's gain of **455** ▲ absorbed units.