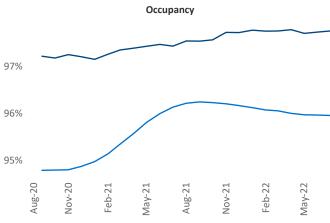

com

Contacts

Worcester - Springfield August 2022

**Worcester - Springfield** is the **75th** largest multifamily market with **48,786** completed units and **7,183** units in development, **809** of which have already broken ground.

New lease asking **rents** are at \$1,722, up 12.1% ▲ from the previous year placing Worcester - Springfield at 30th overall in year-over-year rent growth.

Multifamily housing **demand** has been positive with **355** ▲ net units absorbed over the past twelve months. This is down **-100** ▼ units from the previous year's gain of **455** ▲ absorbed units.

**Employment** in Worcester - Springfield has grown by **3.1%** ▲ over the past 12 months, while hourly wages have risen by **1.5%** ▲ YoY to **\$31.41** according to the *Bureau of Labor Statistics*.