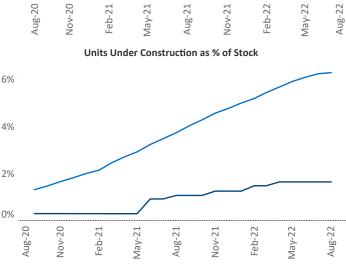

Jeff Adler Vice President Jeff.Adler@yardi.com

Liliana Malai Senior PPC Specialist Liliana.Malai@yardi.com

Contacts

Worcester - Springfield August 2022

**Worcester - Springfield** is the **75th** largest multifamily market with **48,786** completed units and **7,183** units in development, **809** of which have already broken ground.