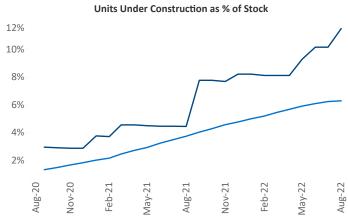

## Contacts

Jeff Adler Vice President Jeff.Adler@yardi.com Liliana Malai Senior PPC Specialist Liliana.Malai@yardi.com Wilmington
August 2022

**Wilmington** is the **110th** largest multifamily market with **23,515** completed units and **18,616** units in development, **2,702** of which have already broken ground.