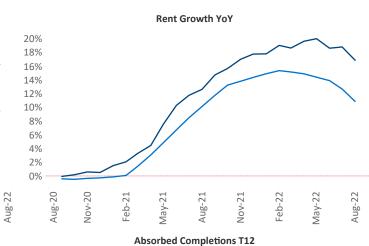

New lease asking **rents** are at \$1,632, up 16.8% ▲ from the previous year placing Wilmington at 5th overall in year-over-year rent growth.

Multifamily housing **demand** has been positive with **581** ▲ net units absorbed over the past twelve months. This is down **-1,354** ▼ units from the previous year's gain of **1,935** ▲ absorbed units.