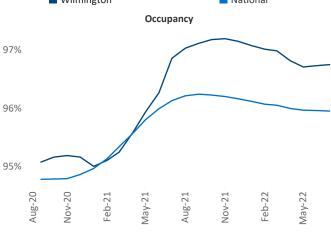

New lease asking **rents** are at \$1,632, up 16.8% ▲ from the previous year placing Wilmington at 5th overall in year-over-year rent growth.

Multifamily housing **demand** has been positive with **581** ▲ net units absorbed over the past twelve months. This is down **-1,354** ▼ units from the previous year's gain of **1,935** ▲ absorbed units.