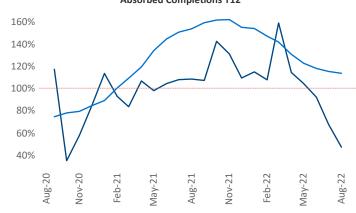

New lease asking **rents** are at \$1,632, up 16.8% ▲ from the previous year placing Wilmington at 5th overall in year-over-year rent growth.

Multifamily housing **demand** has been positive with **581** ▲ net units absorbed over the past twelve months. This is down **-1,354** ▼ units from the previous year's gain of **1,935** ▲ absorbed units.